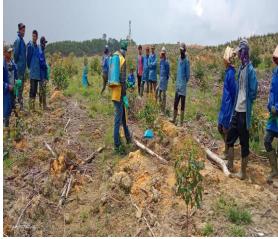

training for plantation workers                         | All the sprayers in training data 2023, 1.728 workers                                          |
| 03 | Chainsaw training for chainsaw operator                          | All Chainsaw operator in training data 2023, 241 Operators                                     |
| 04 | Safety driving training for drivers                              | 28 workkers in 2023                                                                            |
| 05 | Contraktor Safety management System (CSMS) assessment all sektor | 5 Contractors passed assessment CSMS in 2023                                                   |



### **EHS Induction for All Workers (Plantation and Wood Supply**











## **Spraying Training for Plantation Workers**











## **Chainsaw Training for Chainsaw Operator**



### **Training Safety Dirving for Drivers**









Last Update Feb 2024

#### **CSMS Assessment All Sector**











CSMS certificate
Sector : Nursery – HO and , Aek Nauli