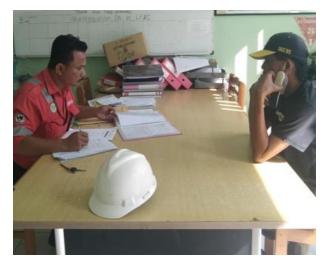

aining for chainsaw operator                          | All Chainsaw operator in training data 2023, 241 Operators                                     |
| 04 | Safety driving training for drivers                              | 28 workkers in 2023                                                                            |
| 05 | Contraktor Safety management System (CSMS) assessment all sektor | 5 Contractors passed assessment CSMS in 2023                                                   |



### **EHS Induction for All Workers (Plantation and Wood Supply**











## **Spraying Training for Plantation Workers**











## **Chainsaw Training for Chainsaw Operator**



### **Training Safety Dirving for Drivers**









Last Update Feb 2024

#### **CSMS Assessment All Sector**











CSMS certificate
Sector : Nursery – HO and , Aek Nauli