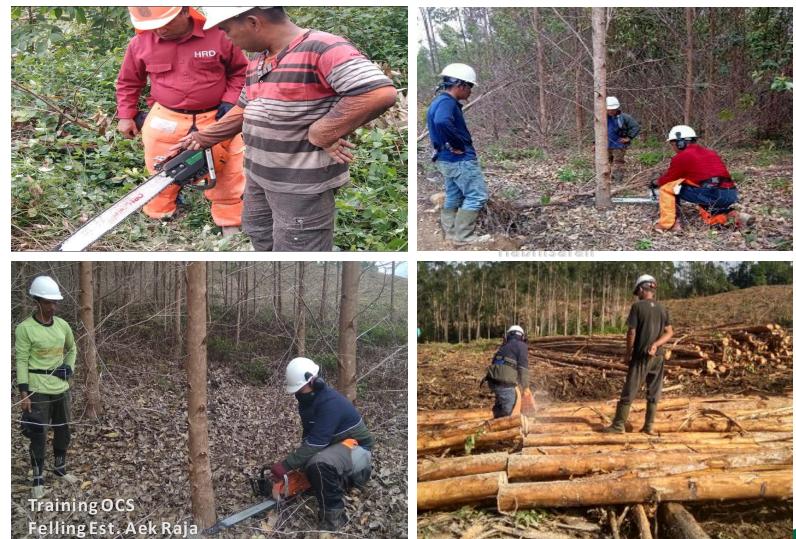

| All the sprayers in training data 2023, 1.728 workers                                          |
| 03 | Chainsaw training for chainsaw operator                          | All Chainsaw operator in training data 2023, 241 Operators                                     |
| 04 | Safety driving training for drivers                              | 28 workkers in 2023                                                                            |
| 05 | Contraktor Safety management System (CSMS) assessment all sektor | 5 Contractors passed assessment CSMS in 2023                                                   |



### **EHS Induction for All Workers (Plantation and Wood Supply**











## **Spraying Training for Plantation Workers**











## **Chainsaw Training for Chainsaw Operator**



### **Training Safety Dirving for Drivers**









Last Update Feb 2024

#### **CSMS Assessment All Sector**











CSMS certificate
Sector : Nursery – HO and , Aek Nauli