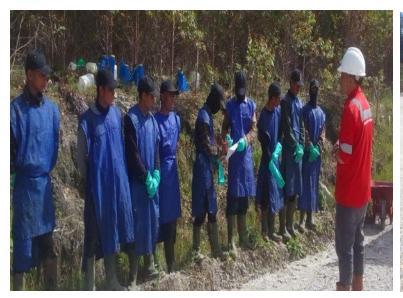

all sectors data 2023, 5,336 Workers |
| 02 | Spraying training for plantation workers                         | All the sprayers in training data 2023, 1.728 workers                                          |
| 03 | Chainsaw training for chainsaw operator                          | All Chainsaw operator in training data 2023, 241 Operators                                     |
| 04 | Safety driving training for drivers                              | 28 workkers in 2023                                                                            |
| 05 | Contraktor Safety management System (CSMS) assessment all sektor | 5 Contractors passed assessment CSMS in 2023                                                   |



### **EHS Induction for All Workers (Plantation and Wood Supply**











## **Spraying Training for Plantation Workers**











## **Chainsaw Training for Chainsaw Operator**



### **Training Safety Dirving for Drivers**









Last Update Feb 2024

#### **CSMS Assessment All Sector**











CSMS certificate
Sector : Nursery – HO and , Aek Nauli