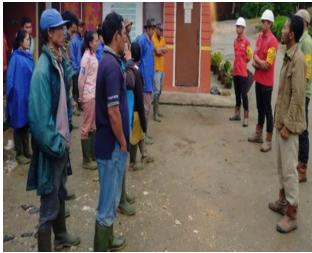

for all sectors data 2023, 5,336 Workers |
| 02 | Spraying training for plantation workers                         | All the sprayers in training data 2023, 1.728 workers                                          |
| 03 | Chainsaw training for chainsaw operator                          | All Chainsaw operator in training data 2023, 241 Operators                                     |
| 04 | Safety driving training for drivers                              | 28 workkers in 2023                                                                            |
| 05 | Contraktor Safety management System (CSMS) assessment all sektor | 5 Contractors passed assessment CSMS in 2023                                                   |



### **EHS Induction for All Workers (Plantation and Wood Supply**











## **Spraying Training for Plantation Workers**











## **Chainsaw Training for Chainsaw Operator**



### **Training Safety Dirving for Drivers**









Last Update Feb 2024

#### **CSMS Assessment All Sector**











CSMS certificate
Sector : Nursery – HO and , Aek Nauli