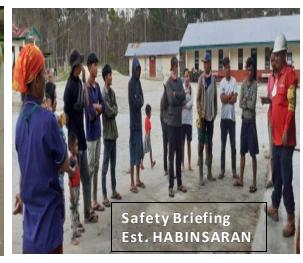

or all sectors data 2023, 5,336 Workers |
| 02 | Spraying training for plantation workers                         | All the sprayers in training data 2023, 1.728 workers                                          |
| 03 | Chainsaw training for chainsaw operator                          | All Chainsaw operator in training data 2023, 241 Operators                                     |
| 04 | Safety driving training for drivers                              | 28 workkers in 2023                                                                            |
| 05 | Contraktor Safety management System (CSMS) assessment all sektor | 5 Contractors passed assessment CSMS in 2023                                                   |



### **EHS Induction for All Workers (Plantation and Wood Supply**











## **Spraying Training for Plantation Workers**











## **Chainsaw Training for Chainsaw Operator**



### **Training Safety Dirving for Drivers**









Last Update Feb 2024

#### **CSMS Assessment All Sector**











CSMS certificate
Sector : Nursery – HO and , Aek Nauli