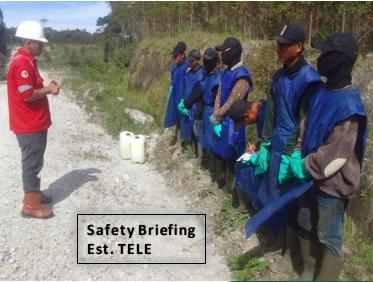

ll sectors data 2023, 5,336 Workers |
| 02 | Spraying training for plantation workers                         | All the sprayers in training data 2023, 1.728 workers                                          |
| 03 | Chainsaw training for chainsaw operator                          | All Chainsaw operator in training data 2023, 241 Operators                                     |
| 04 | Safety driving training for drivers                              | 28 workkers in 2023                                                                            |
| 05 | Contraktor Safety management System (CSMS) assessment all sektor | 5 Contractors passed assessment CSMS in 2023                                                   |



### **EHS Induction for All Workers (Plantation and Wood Supply**











## **Spraying Training for Plantation Workers**











## **Chainsaw Training for Chainsaw Operator**



### **Training Safety Dirving for Drivers**









Last Update Feb 2024

#### **CSMS Assessment All Sector**











CSMS certificate
Sector : Nursery – HO and , Aek Nauli