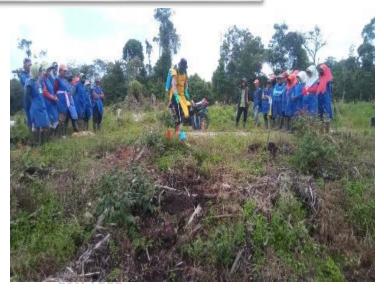

ining for plantation workers                         | All the sprayers in training data 2023, 1.728 workers                                          |
| 03 | Chainsaw training for chainsaw operator                          | All Chainsaw operator in training data 2023, 241 Operators                                     |
| 04 | Safety driving training for drivers                              | 28 workkers in 2023                                                                            |
| 05 | Contraktor Safety management System (CSMS) assessment all sektor | 5 Contractors passed assessment CSMS in 2023                                                   |



### **EHS Induction for All Workers (Plantation and Wood Supply**











## **Spraying Training for Plantation Workers**











## **Chainsaw Training for Chainsaw Operator**



### **Training Safety Dirving for Drivers**









Last Update Feb 2024

#### **CSMS Assessment All Sector**











CSMS certificate
Sector : Nursery – HO and , Aek Nauli