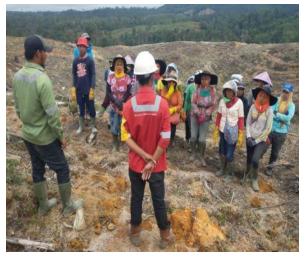

on for all sectors data 2023, 5,336 Workers |
| 02 | Spraying training for plantation workers                         | All the sprayers in training data 2023, 1.728 workers                                          |
| 03 | Chainsaw training for chainsaw operator                          | All Chainsaw operator in training data 2023, 241 Operators                                     |
| 04 | Safety driving training for drivers                              | 28 workkers in 2023                                                                            |
| 05 | Contraktor Safety management System (CSMS) assessment all sektor | 5 Contractors passed assessment CSMS in 2023                                                   |



### **EHS Induction for All Workers (Plantation and Wood Supply**











## **Spraying Training for Plantation Workers**











## **Chainsaw Training for Chainsaw Operator**



### **Training Safety Dirving for Drivers**









Last Update Feb 2024

#### **CSMS Assessment All Sector**











CSMS certificate
Sector : Nursery – HO and , Aek Nauli