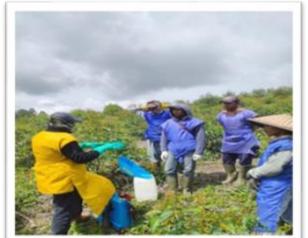

ng training for plantation workers                         | All the sprayers in training data 2023, 1.728 workers                                          |
| 03 | Chainsaw training for chainsaw operator                          | All Chainsaw operator in training data 2023, 241 Operators                                     |
| 04 | Safety driving training for drivers                              | 28 workkers in 2023                                                                            |
| 05 | Contraktor Safety management System (CSMS) assessment all sektor | 5 Contractors passed assessment CSMS in 2023                                                   |



### **EHS Induction for All Workers (Plantation and Wood Supply**











## **Spraying Training for Plantation Workers**











## **Chainsaw Training for Chainsaw Operator**



### **Training Safety Dirving for Drivers**









Last Update Feb 2024

#### **CSMS Assessment All Sector**











CSMS certificate
Sector : Nursery – HO and , Aek Nauli