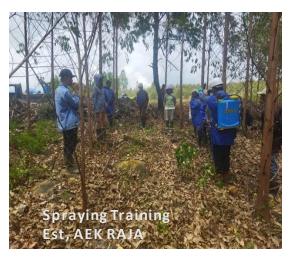

raining for plantation workers                         | All the sprayers in training data 2023, 1.728 workers                                          |
| 03 | Chainsaw training for chainsaw operator                          | All Chainsaw operator in training data 2023, 241 Operators                                     |
| 04 | Safety driving training for drivers                              | 28 workkers in 2023                                                                            |
| 05 | Contraktor Safety management System (CSMS) assessment all sektor | 5 Contractors passed assessment CSMS in 2023                                                   |



### **EHS Induction for All Workers (Plantation and Wood Supply**











## **Spraying Training for Plantation Workers**











## **Chainsaw Training for Chainsaw Operator**



### **Training Safety Dirving for Drivers**









Last Update Feb 2024

#### **CSMS Assessment All Sector**











CSMS certificate
Sector : Nursery – HO and , Aek Nauli