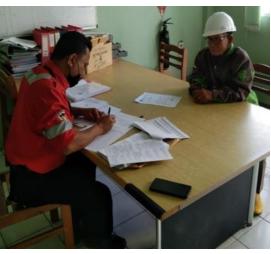

training for chainsaw operator                          | All Chainsaw operator in training data 2023, 241 Operators                                     |
| 04 | Safety driving training for drivers                              | 28 workkers in 2023                                                                            |
| 05 | Contraktor Safety management System (CSMS) assessment all sektor | 5 Contractors passed assessment CSMS in 2023                                                   |



### **EHS Induction for All Workers (Plantation and Wood Supply**











## **Spraying Training for Plantation Workers**











## **Chainsaw Training for Chainsaw Operator**



### **Training Safety Dirving for Drivers**









Last Update Feb 2024

#### **CSMS Assessment All Sector**











CSMS certificate
Sector : Nursery – HO and , Aek Nauli