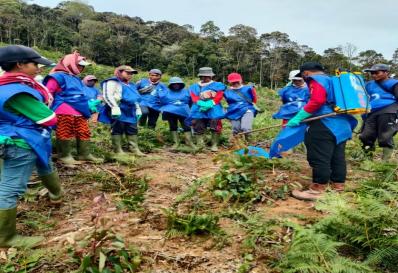

ing for plantation workers                         | All the sprayers in training data 2023, 1.728 workers                                          |
| 03 | Chainsaw training for chainsaw operator                          | All Chainsaw operator in training data 2023, 241 Operators                                     |
| 04 | Safety driving training for drivers                              | 28 workkers in 2023                                                                            |
| 05 | Contraktor Safety management System (CSMS) assessment all sektor | 5 Contractors passed assessment CSMS in 2023                                                   |



### **EHS Induction for All Workers (Plantation and Wood Supply**











## **Spraying Training for Plantation Workers**











## **Chainsaw Training for Chainsaw Operator**



### **Training Safety Dirving for Drivers**









Last Update Feb 2024

#### **CSMS Assessment All Sector**











CSMS certificate
Sector : Nursery – HO and , Aek Nauli