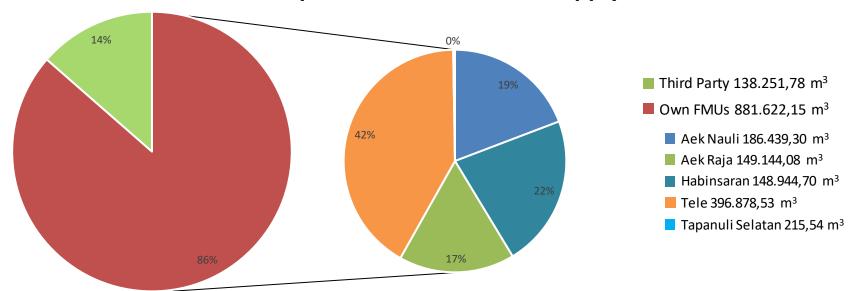

## PT Toba Pulp Lestari's 2022 Wood Supply Source

<sup>\*</sup> TPL Wood Supply Source is 100% from Indonesia

<sup>\*</sup> TPL Wood supply is 100% traceable to the FMU level

<sup>\*</sup>TPL Wood Supply Source from Own FMUs 100% Certified - PHPL-VLK

<sup>\*</sup>TPL Wood Supply Source from third party 72% Certified – VLK

<sup>\*</sup>TPL's wood supply is monitored every day to ensure the legality of the wood by monitoring it from the logging area until it is received at the mill

<sup>\*</sup>TPL timber sources are by the timber pulp policy and timber traceability can be accessed at www.followourfiber.com