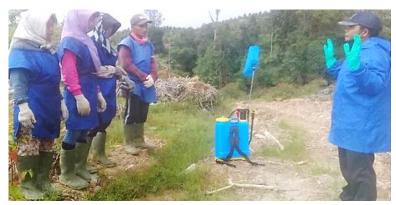

g for plantation workers                                | All the sprayers in Training data 2022, 2030 workers          |
| 4  | Chainsaw training for chainsaw operator                                 | All chainsaw operator in Training data 2022,<br>225 operators |
| 5  | Tool operator competency training (SIO)                                 | 24 workers in 2022                                            |
| 6  | Contractor Safety Management System (CSMS) assessment all sector        | 91 Contractors passed assessment CSMS in 2022                 |



#### 1. Safety Induction



2. Training Basic Fire & Safety, SMK3 Awareness



3. Training SIO Operator HE



Training Teknik SIO Sector : Aek Nauli



Training SIO In Class Sector : HO



## **Spraying Training for Plantation Workers**









# **Chainsaw Training for Chainsaw Operator**





### **CSMS** Assessment



CSMS certificate Sector : Tele, Aek Nauli, Habinsaran, Aek Raja









CSMS Assessment Mill & Nursery

CSMS Assessment Sector : Aek Raja, Habinsaran, Tele