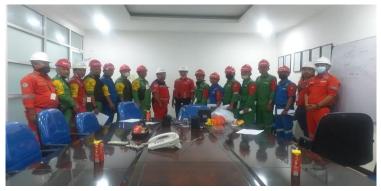

#### 1. Safety Induction

2. Training Basic Fire & Safety, SMK3 Awareness

3. Training SIO Operator HE

Training Teknik SIO Sector : Aek Nauli

Training SIO In Class Sector : HO