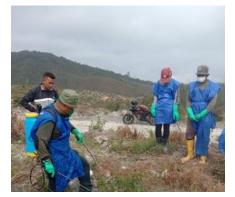

for plantation workers                                | All the sprayers in Training data 2022, 2030 workers          |
| 4  | Chainsaw training for chainsaw operator                                 | All chainsaw operator in Training data 2022,<br>225 operators |
| 5  | Tool operator competency training (SIO)                                 | 24 workers in 2022                                            |
| 6  | Contractor Safety Management System (CSMS) assessment all sector        | 91 Contractors passed assessment CSMS in 2022                 |



#### 1. Safety Induction



2. Training Basic Fire & Safety, SMK3 Awareness



3. Training SIO Operator HE



Training Teknik SIO Sector : Aek Nauli



Training SIO In Class Sector : HO



## **Spraying Training for Plantation Workers**









# **Chainsaw Training for Chainsaw Operator**





### **CSMS** Assessment



CSMS certificate Sector : Tele, Aek Nauli, Habinsaran, Aek Raja









CSMS Assessment Mill & Nursery

CSMS Assessment Sector : Aek Raja, Habinsaran, Tele