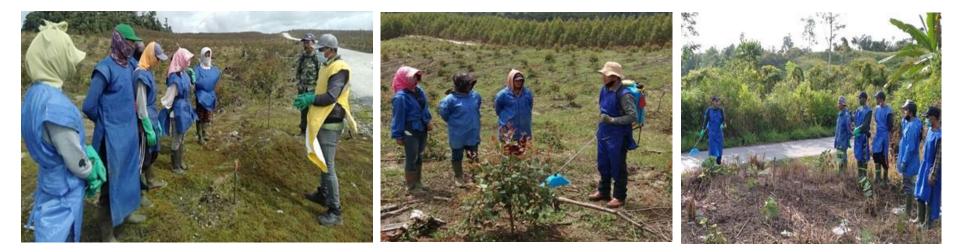

ing for plantation workers                                | All the sprayers in Training data 2022, 2030 workers          |
| 4  | Chainsaw training for chainsaw operator                                 | All chainsaw operator in Training data 2022,<br>225 operators |
| 5  | Tool operator competency training (SIO)                                 | 24 workers in 2022                                            |
| 6  | Contractor Safety Management System (CSMS) assessment all sector        | 91 Contractors passed assessment CSMS in 2022                 |



#### 1. Safety Induction



2. Training Basic Fire & Safety, SMK3 Awareness



3. Training SIO Operator HE



Training Teknik SIO Sector : Aek Nauli



Training SIO In Class Sector : HO



## **Spraying Training for Plantation Workers**









# **Chainsaw Training for Chainsaw Operator**





### **CSMS** Assessment



CSMS certificate Sector : Tele, Aek Nauli, Habinsaran, Aek Raja









CSMS Assessment Mill & Nursery

CSMS Assessment Sector : Aek Raja, Habinsaran, Tele