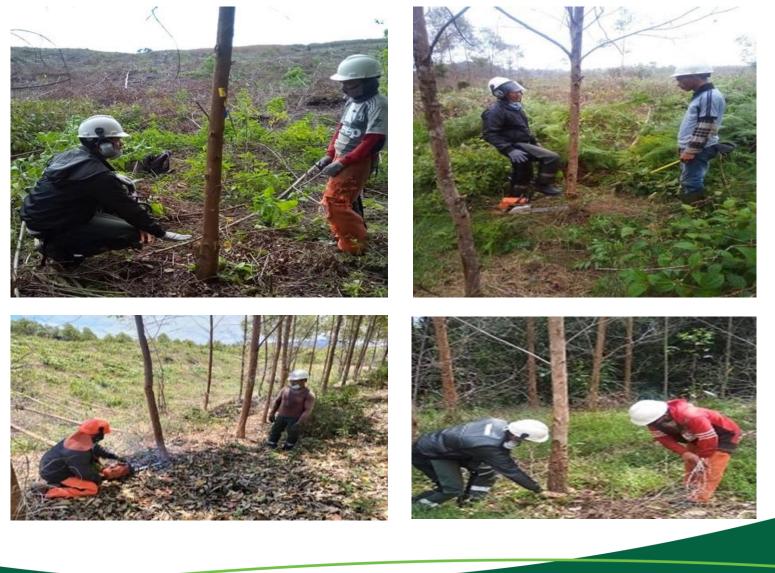

| All the sprayers in Training data 2022, 2030 workers          |
| 4  | Chainsaw training for chainsaw operator                                 | All chainsaw operator in Training data 2022,<br>225 operators |
| 5  | Tool operator competency training (SIO)                                 | 24 workers in 2022                                            |
| 6  | Contractor Safety Management System (CSMS) assessment all sector        | 91 Contractors passed assessment CSMS in 2022                 |



#### 1. Safety Induction



2. Training Basic Fire & Safety, SMK3 Awareness



3. Training SIO Operator HE



Training Teknik SIO Sector : Aek Nauli



Training SIO In Class Sector : HO



## **Spraying Training for Plantation Workers**









# **Chainsaw Training for Chainsaw Operator**





### **CSMS** Assessment



CSMS certificate Sector : Tele, Aek Nauli, Habinsaran, Aek Raja









CSMS Assessment Mill & Nursery

CSMS Assessment Sector : Aek Raja, Habinsaran, Tele