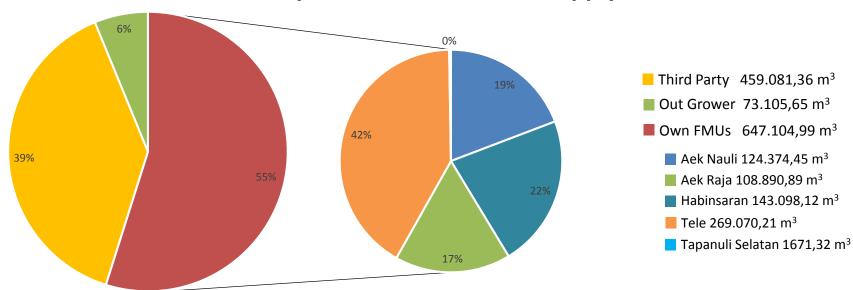

## PT Toba Pulp Lestari's 2022 Wood Supply Source

\*TPL Wood Supply Source is 100% from Indonesia

- \*TPL Wood Supply is 100% to traceable to FMU level
- \*TPL Wood Supply Source from Own FMUs 100% Certified PHPL-VLK
- \*TPL Wood Supply Source from Third Party 100% Certified PHPL-VLK
- \*TPL Wood Supply Source from Out Grower 54% Certified VLK
- \*TPL Wood Supply is monitored on a daily basis to ensure the legality of the wood