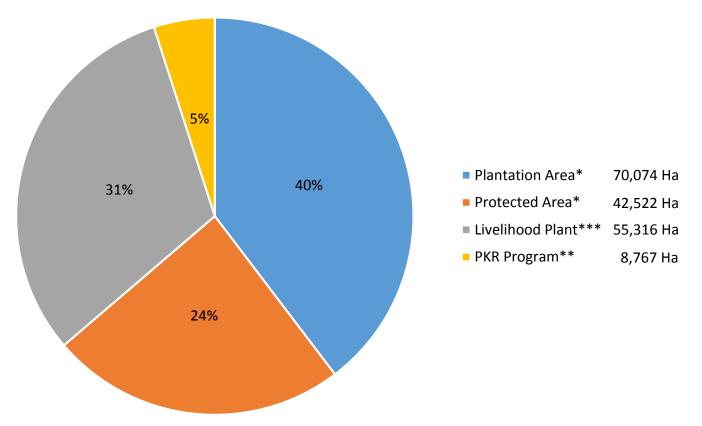

## PT Toba Pulp Lestari's Concession Area and Perkebunan Kayu Rakyat (PKR)

## Note :

\* Based on Tata Ruang RKU SK 307(Plantation Area, Protected Area, Livelihood Plant)

\*\* PKR are sustainable program developed by PT Toba Pulp Lestari under its Social, Economic and Environment Development initiative to enrich the economic and social aspects of the local community living around and in out of our concession area.

\*\*\* Livelihood are sustainable program developed by PT Toba Pulp Lestari under its Social, Economic and Environment Development initiative to enrich the economic and social aspects of the local community living around and in our concession area